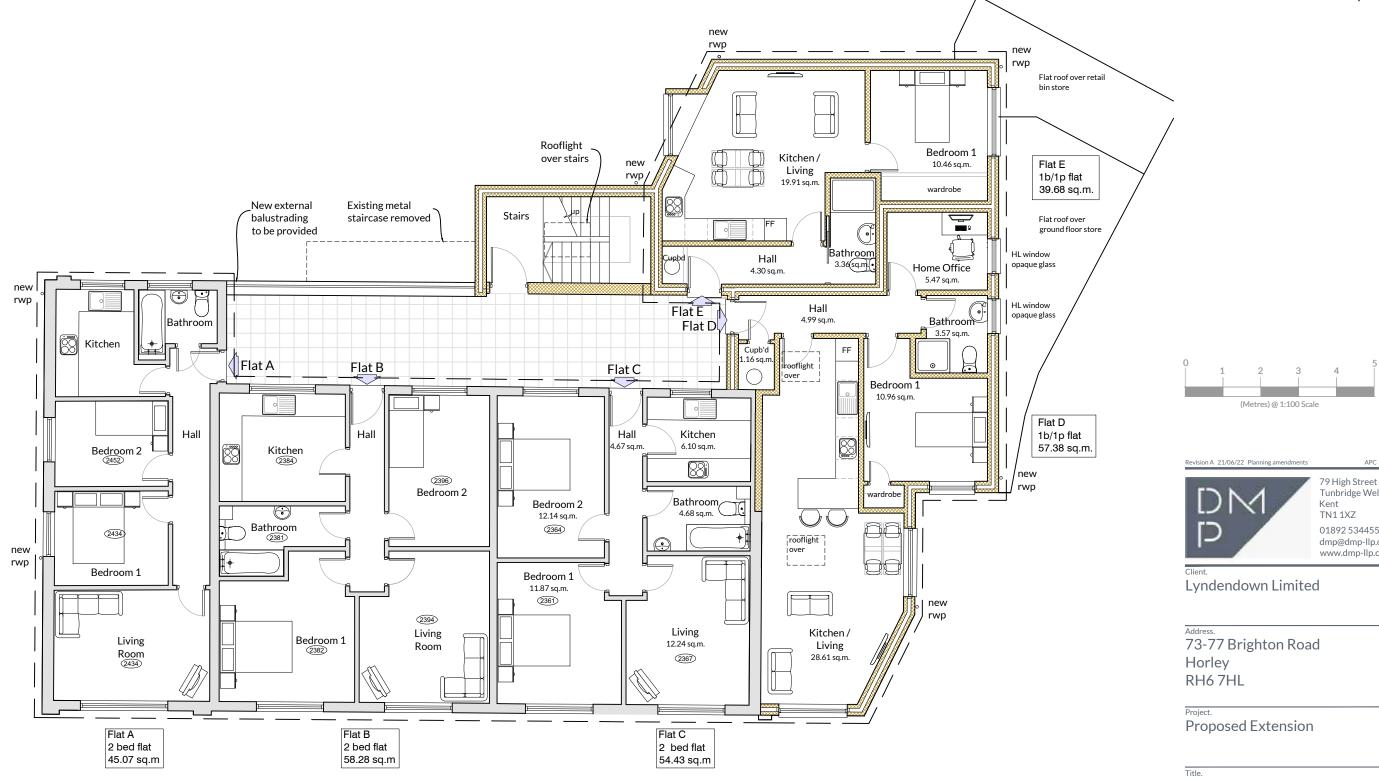

Project. Proposed Extension

Title. First Floor Plan As Existing

Purpose of Issue. PLANNING

| Scale.   | D           | С   | Date.     |
|----------|-------------|-----|-----------|
| 1:100@A3 | CAH         | JRW | 06.01.22  |
| Job No.  | Drawing No. |     | Revision. |
| 56960    | PL 04       |     |           |

APC IRW

79 High Street Tunbridge Wells 01892 534455 dmp@dmp-llp.co.uk www.dmp-llp.co.uk

First Floor Plan As Proposed

Purpose of Issue.

| Scale.   | D           | С   | Date.     |
|----------|-------------|-----|-----------|
| 1:100@A3 | CAH         | JRW | 06.01.22  |
| Job No.  | Drawing No. |     | Revision. |
|          | PL 09       |     |           |