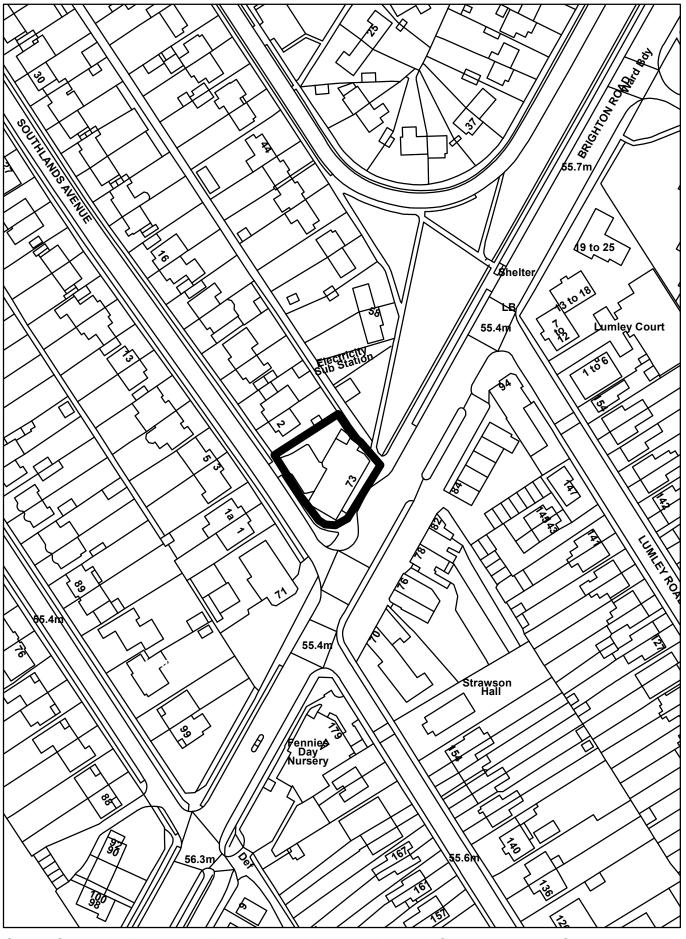

# 22/00336/F - 73 - 77 Brighton Road, Horley

Crown Copyright Reserved. Reigate and Banstead Borough Council. Scale 1:1,250 Licence No - 100019405-2018

This drawing is to be read in conjunction with all relevant consultants and/or specialist's drawings/documents and any discrepancies or variations are to be notified to DMP LLP before the affected work commences.

Site Location Plan @ 1:1250

Revision

Client. Lyndendown Limited

Address. 73-77 Brighton Road, Horley, RH67HL

Project. Scheme Development

Title. Site Plan As Proposed

Purpose of Issue. PLANNING

| Scale.   | D           | С   | Date.     |
|----------|-------------|-----|-----------|
| 1:100@A3 | CAH         | JRW | 06.09.16  |
| Job No.  | Drawing No. |     | Revision. |
| 56163    | PL          | 10  |           |