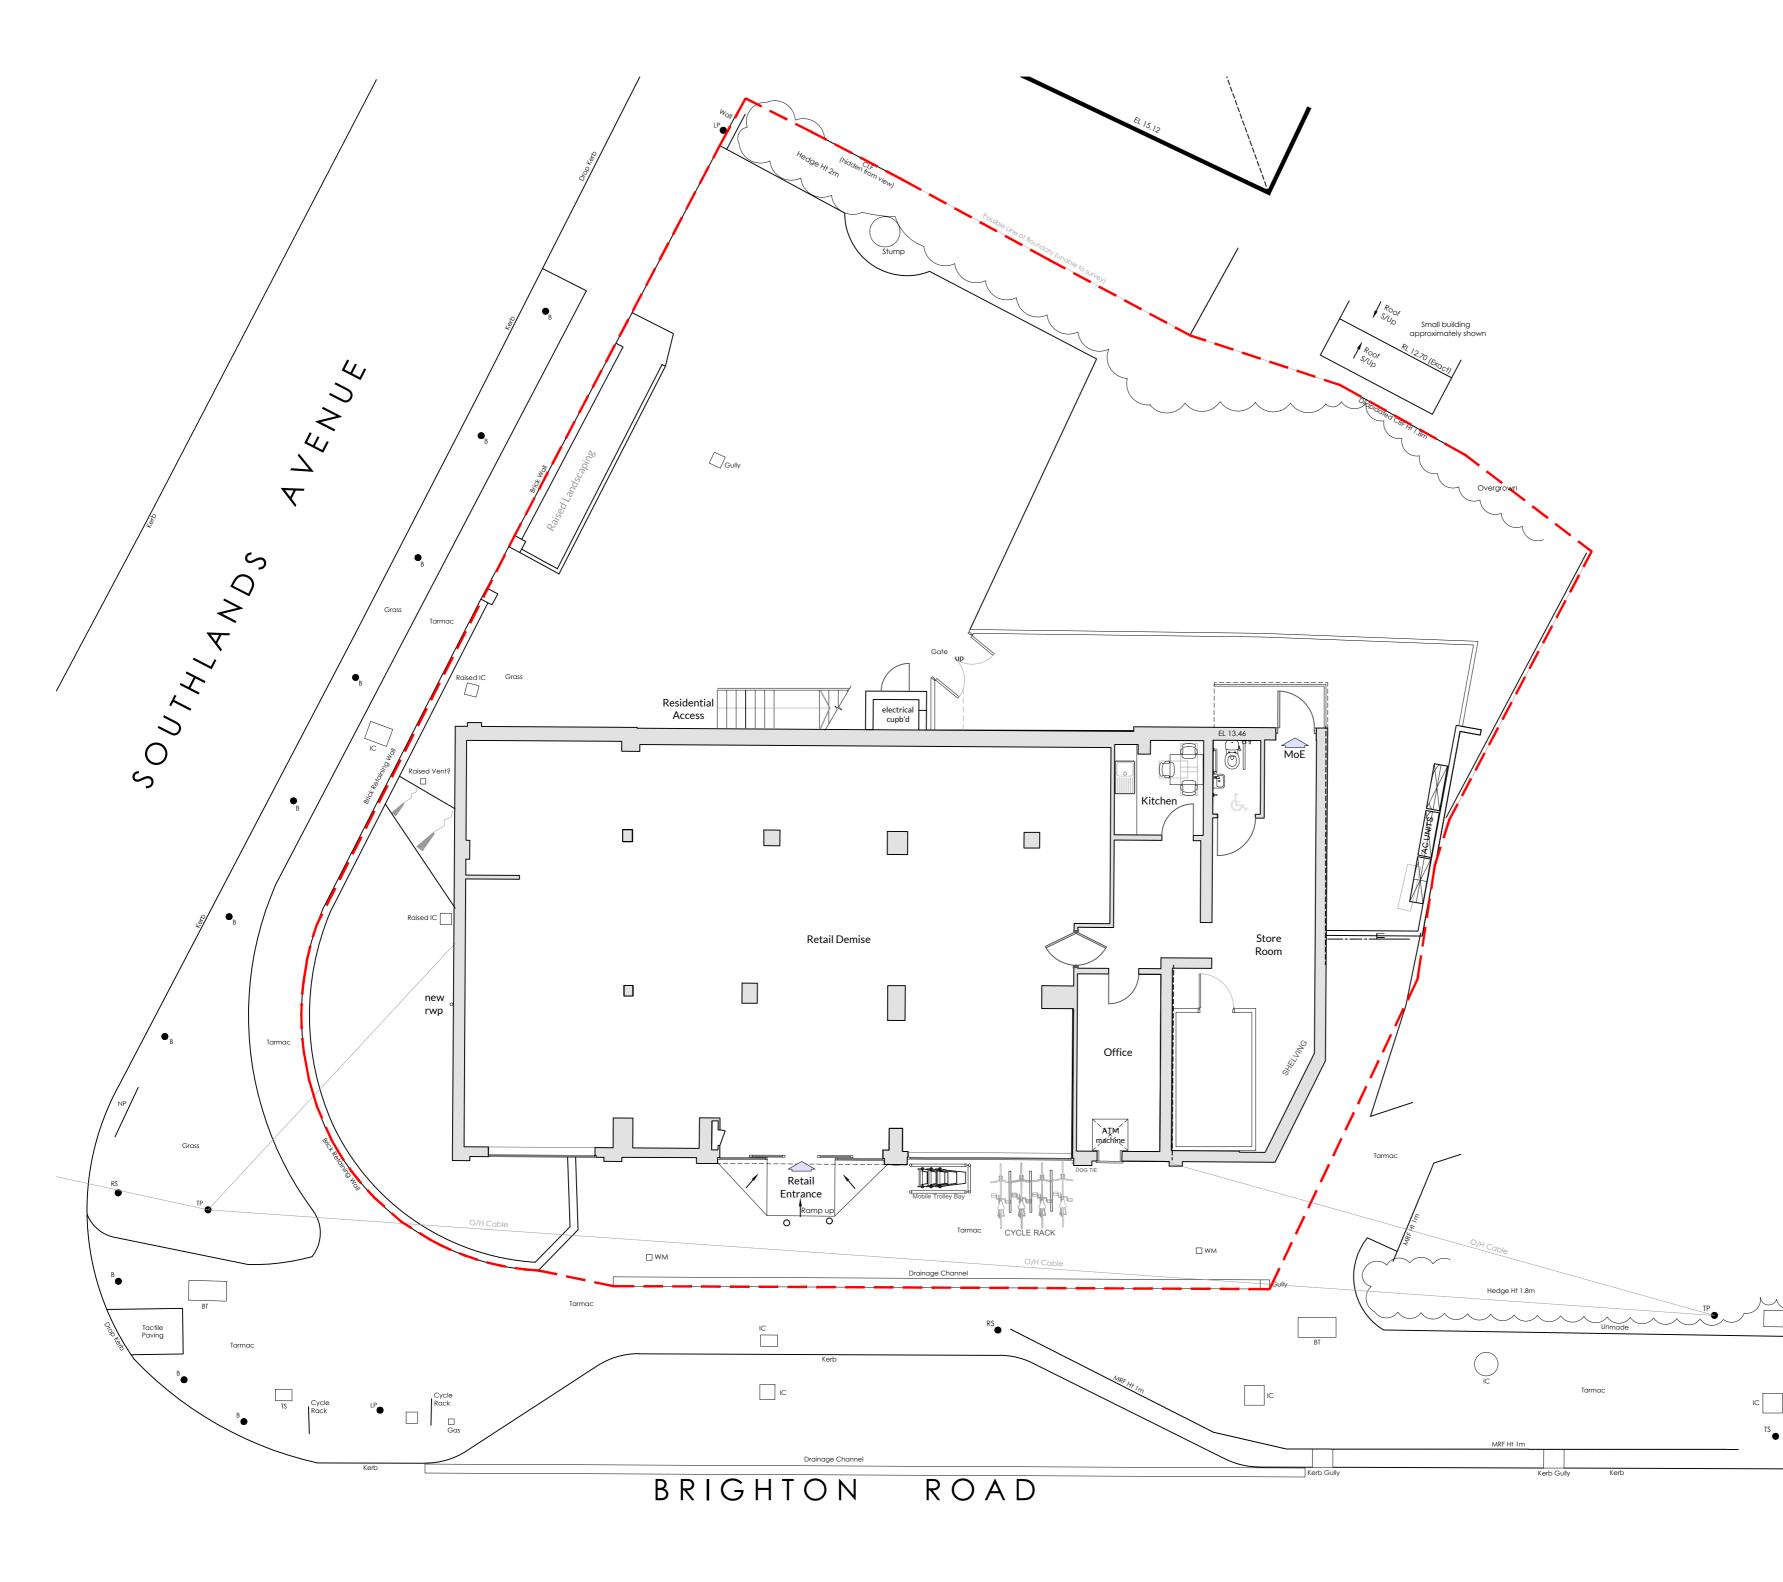

# 22/00336/F - 73 - 77 Brighton Road, Horley

Crown Copyright Reserved. Reigate and Banstead Borough Council. Scale 1:1,250 Licence No - 100019405-2018

This drawing is to be read in conjunction with all relevant consultants and/or specialist's drawings/documents and any discrepancies or variations are to be notified to DMP LLP before the affected work commences.

| <sub>Client.</sub><br>Lyndendown Limited                        | Project.<br>Proposed Extension                             |                                | 0 10<br>(Metres) @ 1:500 Scale | 20                                                     |
|-----------------------------------------------------------------|------------------------------------------------------------|--------------------------------|--------------------------------|--------------------------------------------------------|
| <sup>Address.</sup><br>73-77 Brighton Road<br>Horley<br>RH6 7HL | Title.<br>Site Block Plan<br>Purpose of Issue.<br>PLANNING |                                |                                | 79 High Street<br>Tunbridge Wells<br>Kent<br>TN1 1XZ   |
| Scale.<br>1:500 @ A4<br>Job No.<br><b>56960</b>                 | D C<br>CAH JRW<br>Drawing No.<br>PL 02                     | Date.<br>06.01.22<br>Revision. | P                              | 01892 534455<br>dmp@dmp-llp.co.uk<br>www.dmp-llp.co.uk |

This drawing and the copyrights and patents therein are the property of DMP LLP and may not be used or reproduced without consent.

This drawing is to be read in conjunction with all relevant consultants and/or specialist's drawings/documents and any discrepancies or variations are to be notified to DMP LLP before the affected work commences.