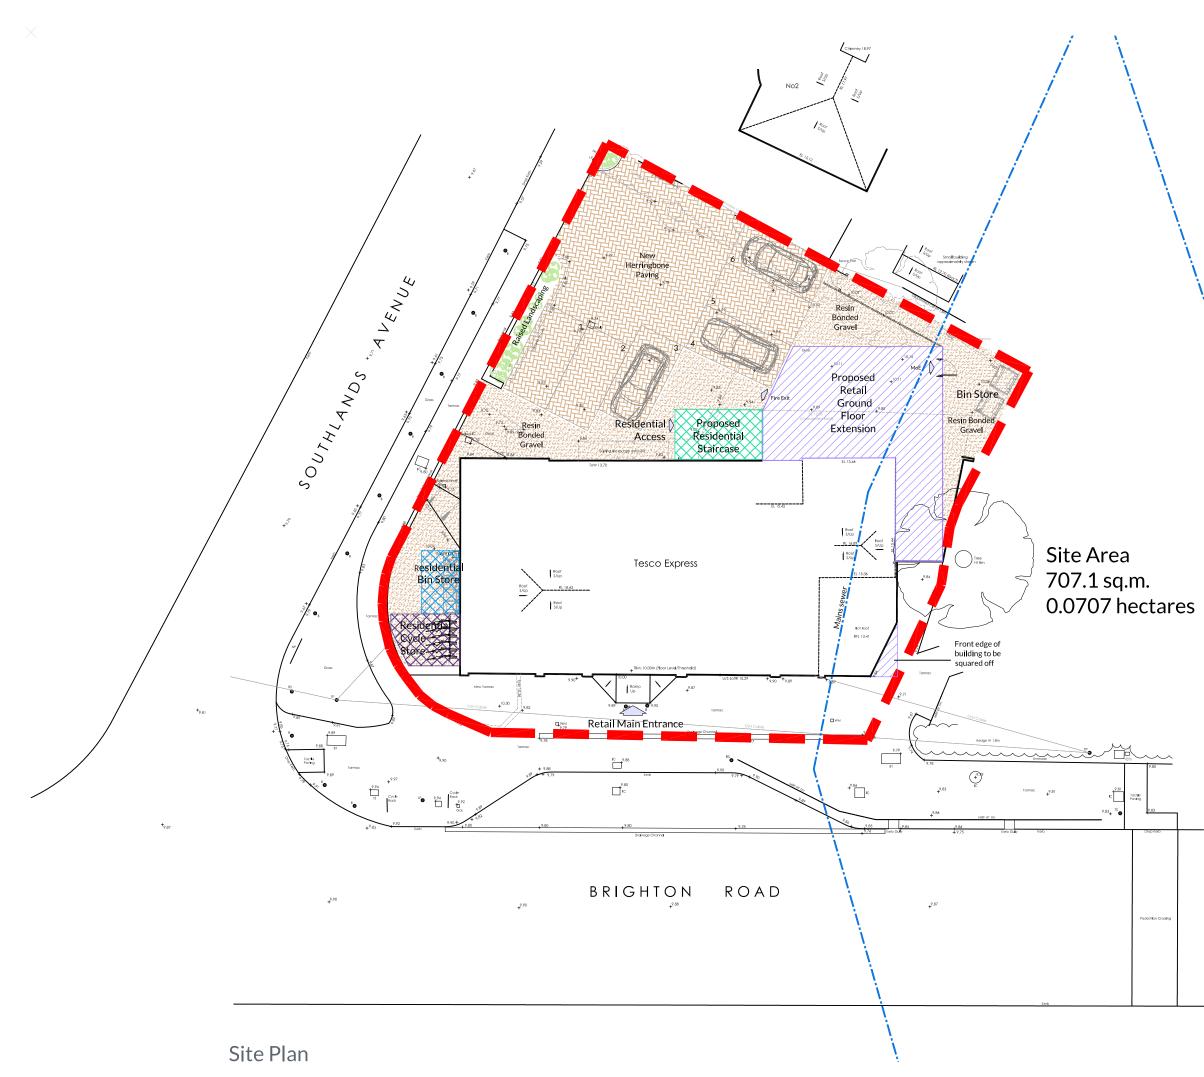

Site Location Plan @ 1:1250

Revision

Client. Lyndendown Limited

Address. 73-77 Brighton Road, Horley, RH67HL

Project. Scheme Development

Title. Site Plan As Proposed

Purpose of Issue. PLANNING

| Scale.   | D           | С   | Date.     |
|----------|-------------|-----|-----------|
| 1:100@A3 | CAH         | JRW | 06.09.16  |
| Job No.  | Drawing No. |     | Revision. |
| 56163    | PL          | 10  |           |