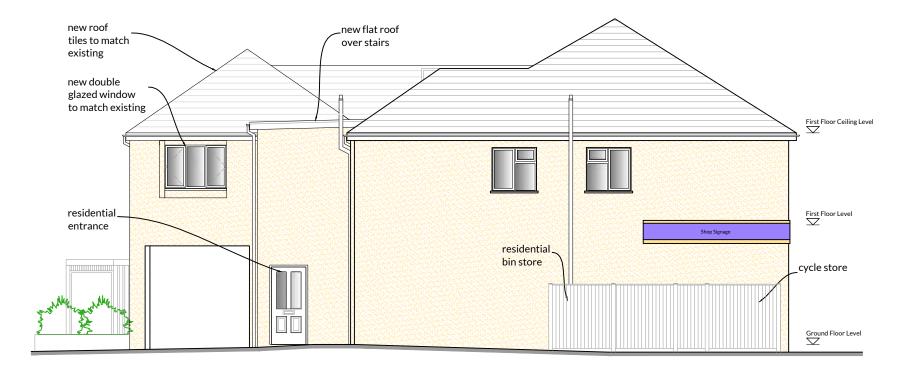

South East (Front) Elevation

North West (Rear) Elevation

This drawing and the copyrights and patents therein are the property of DMP LLP and may not be used or reproduced without consent.

This drawing is to be read in conjunction with all relevant consultants and/or specialist's drawings/documents and any discrepancies or variations are to be notified to DMP LLP before the affected work commences.

Title. SE & NW Elevations As Existing

Purpose of Issue.
PLANNING Scale. Date. D С 1:100@A3 CAH JRW 06.01.22 Job No. Drawing No. Revision. 56960 PL 06

South East (Front) Elevation

This drawing and the copyrights and patents therein are the property of DMP LLP and may not be used or reproduced without consent.