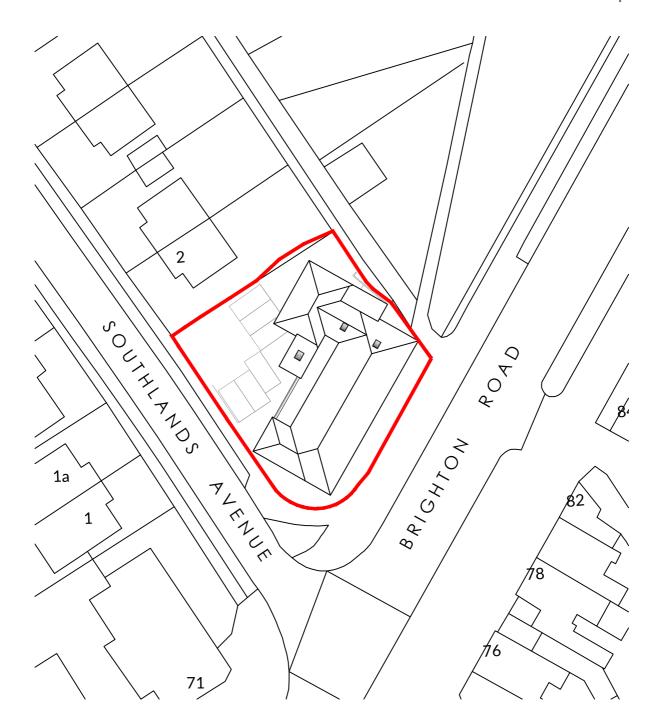

| <sub>Client.</sub><br>Lyndendown Limited                        | Project.<br>Proposed Extension                             |                                | 0 10<br>(Metres) @ 1:500 Scale | 20                                                     |
|-----------------------------------------------------------------|------------------------------------------------------------|--------------------------------|--------------------------------|--------------------------------------------------------|
| <sup>Address.</sup><br>73-77 Brighton Road<br>Horley<br>RH6 7HL | Title.<br>Site Block Plan<br>Purpose of Issue.<br>PLANNING |                                |                                | 79 High Street<br>Tunbridge Wells<br>Kent<br>TN1 1XZ   |
| Scale.<br>1:500 @ A4<br>Job No.<br><b>56960</b>                 | D C<br>CAH JRW<br>Drawing No.<br>PL 02                     | Date.<br>06.01.22<br>Revision. | P                              | 01892 534455<br>dmp@dmp-llp.co.uk<br>www.dmp-llp.co.uk |

## Address.

Client.

73-77 Brighton Road Horley RH6 7HL