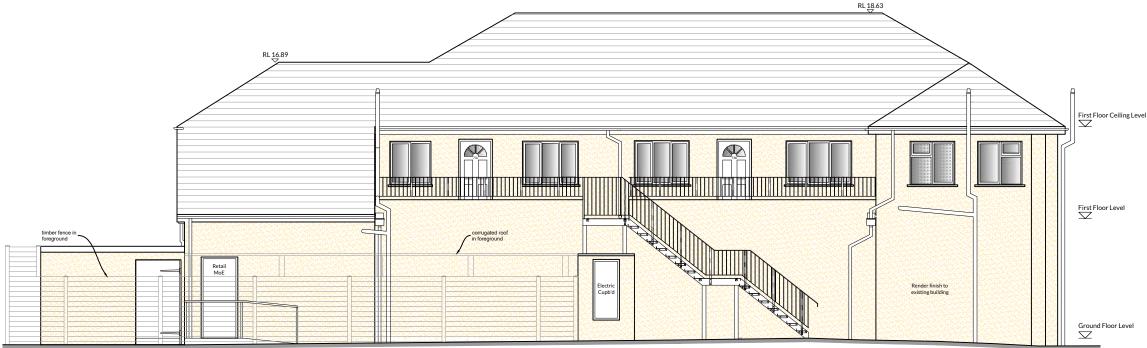

South West (Side) Elevation

North East (Side) Elevation

This drawing and the copyrights and patents therein are the property of DMP LLP and may not be used or reproduced without consent.

This drawing is to be read in conjunction with all relevant consultants and/or specialist's drawings/documents and any discrepancies or variations are to be notified to DMP LLP before the affected work commences.

#### Title. SW & NE Elevations As Proposed

Purpose of Issue.
PLANNING

| Scale.   | D           | С   | Date.     |
|----------|-------------|-----|-----------|
| 1:100@A3 | CAH         | JRW | 06.01.22  |
| Job No.  | Drawing No. |     | Revision. |
| 56960    | PL 12       |     | А         |

First Floor Ceiling Level

New external balustrading to be provided

First Floor Level

Ground Floor Level