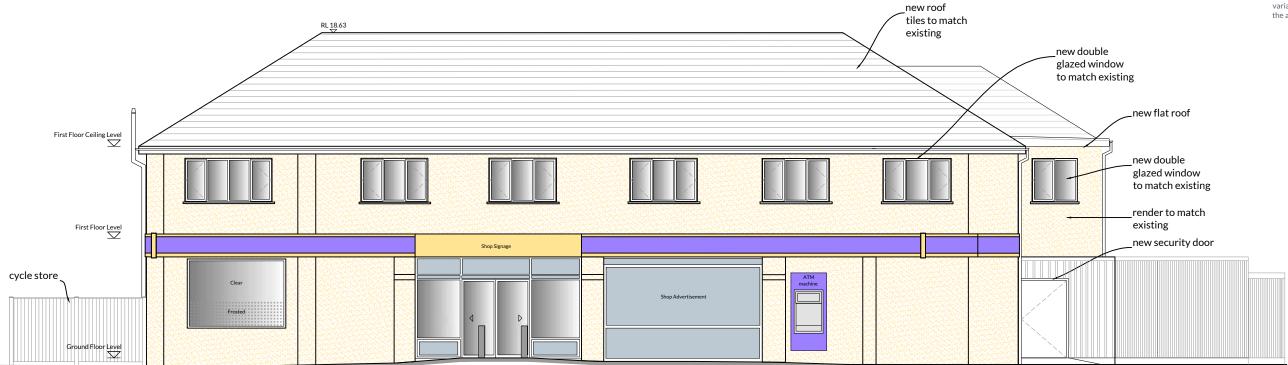

South East (Front) Elevation

North West (Rear) Elevation

This drawing and the copyrights and patents therein are the property of DMP LLP and may not be used or reproduced without consent.

This drawing is to be read in conjunction with all relevant consultants and/or specialist's drawings/documents and any discrepancies or variations are to be notified to DMP LLP before the affected work commences.

(Metres) @ 1:100 Scale

79 High Street Tunbridge Wells Kent TN1 1XZ 01892 534455 dmp@dmp-llp.co.uk www.dmp-llp.co.uk

Client Lyndendown Limited

Address. 73-77 Brighton Road Horley RH67HL

Project. Proposed Extension

Title. SE & NW Elevations As Existing

Purpose of Issue.
PLANNING Scale. Date. D С 1:100@A3 CAH JRW 06.01.22 Job No. Drawing No. Revision. 56960 PL 06

South East (Front) Elevation

This drawing and the copyrights and patents therein are the property of DMP LLP and may not be used or reproduced without consent.