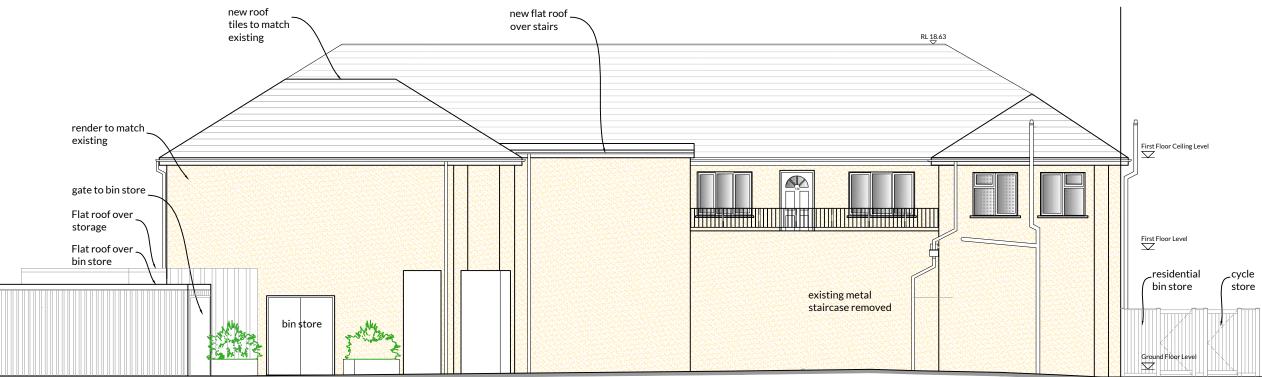

South West (Side) Elevation

North East (Side) Elevation

This drawing and the copyrights and patents therein are the property of DMP LLP and may not be used or reproduced without consent.

This drawing is to be read in conjunction with all relevant consultants and/or specialist's drawings/documents and any discrepancies or variations are to be notified to DMP LLP before the affected work commences.

(Metres) @ 1:100 Scale

APC JRW

79 High Street Tunbridge Wells Kent TN1 1XZ 01892 534455 dmp@dmp-llp.co.uk www.dmp-llp.co.uk

<sup>Client.</sup> Lyndendown Limited

Address. 73-77 Brighton Road Horley RH6 7HL

Project. Proposed Extension

#### Title. SW & NE Elevations As Proposed

Purpose of Issue.
PLANNING

| Scale.   | D           | С   | Date.     |
|----------|-------------|-----|-----------|
| 1:100@A3 | CAH         | JRW | 06.01.22  |
| Job No.  | Drawing No. |     | Revision. |
| 56960    | PL 12       |     | А         |