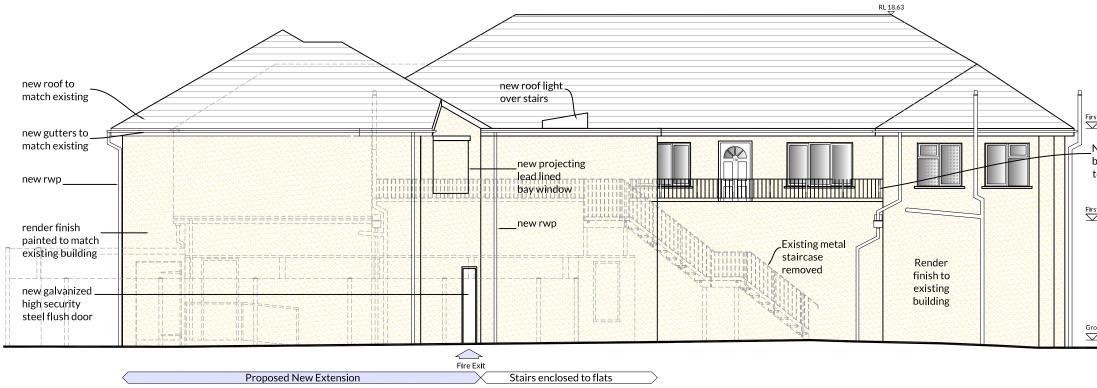

South East (Front) Elevation

North West (Rear) Elevation

This drawing and the copyrights and patents therein are the property of DMP LLP and may not be used or reproduced without consent.

This drawing is to be read in conjunction with all relevant consultants and/or specialist's drawings/documents and any discrepancies or variations are to be notified to DMP LLP before the affected work commences.

Title. SE & NW Elevations As Existing

Purpose of Issue.
PLANNING Scale. Date. D С 1:100@A3 CAH JRW 06.01.22 Job No. Drawing No. Revision. 56960 PL 06

South East (Front) Elevation

This drawing and the copyrights and patents therein are the property of DMP LLP and may not be used or reproduced without consent.

This drawing is to be read in conjunction with all relevant consultants and/or specialist's drawings/documents and any discrepancies or variations are to be notified to DMP LLP before the affected work commences.