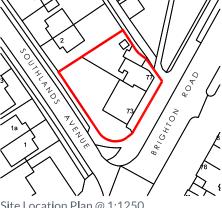

# 22/00336/F - 73 - 77 Brighton Road, Horley

Crown Copyright Reserved. Reigate and Banstead Borough Council. Scale 1:1,250 Licence No - 100019405-2018

This drawing is to be read in conjunction with all relevant consultants and/or specialist's drawings/documents and any discrepancies or variations are to be notified to DMP LLP before the affected work commences.

Site Location Plan @ 1:1250

Revision

Client. Lyndendown Limited

Address. 73-77 Brighton Road, Horley, RH67HL

Project. Scheme Development

Title. Site Plan As Proposed

Purpose of Issue. PLANNING

| Scale.   | D           | С   | Date.     |
|----------|-------------|-----|-----------|
| 1:100@A3 | CAH         | JRW | 06.09.16  |
| Job No.  | Drawing No. |     | Revision. |
| 56163    | PL          | 10  |           |