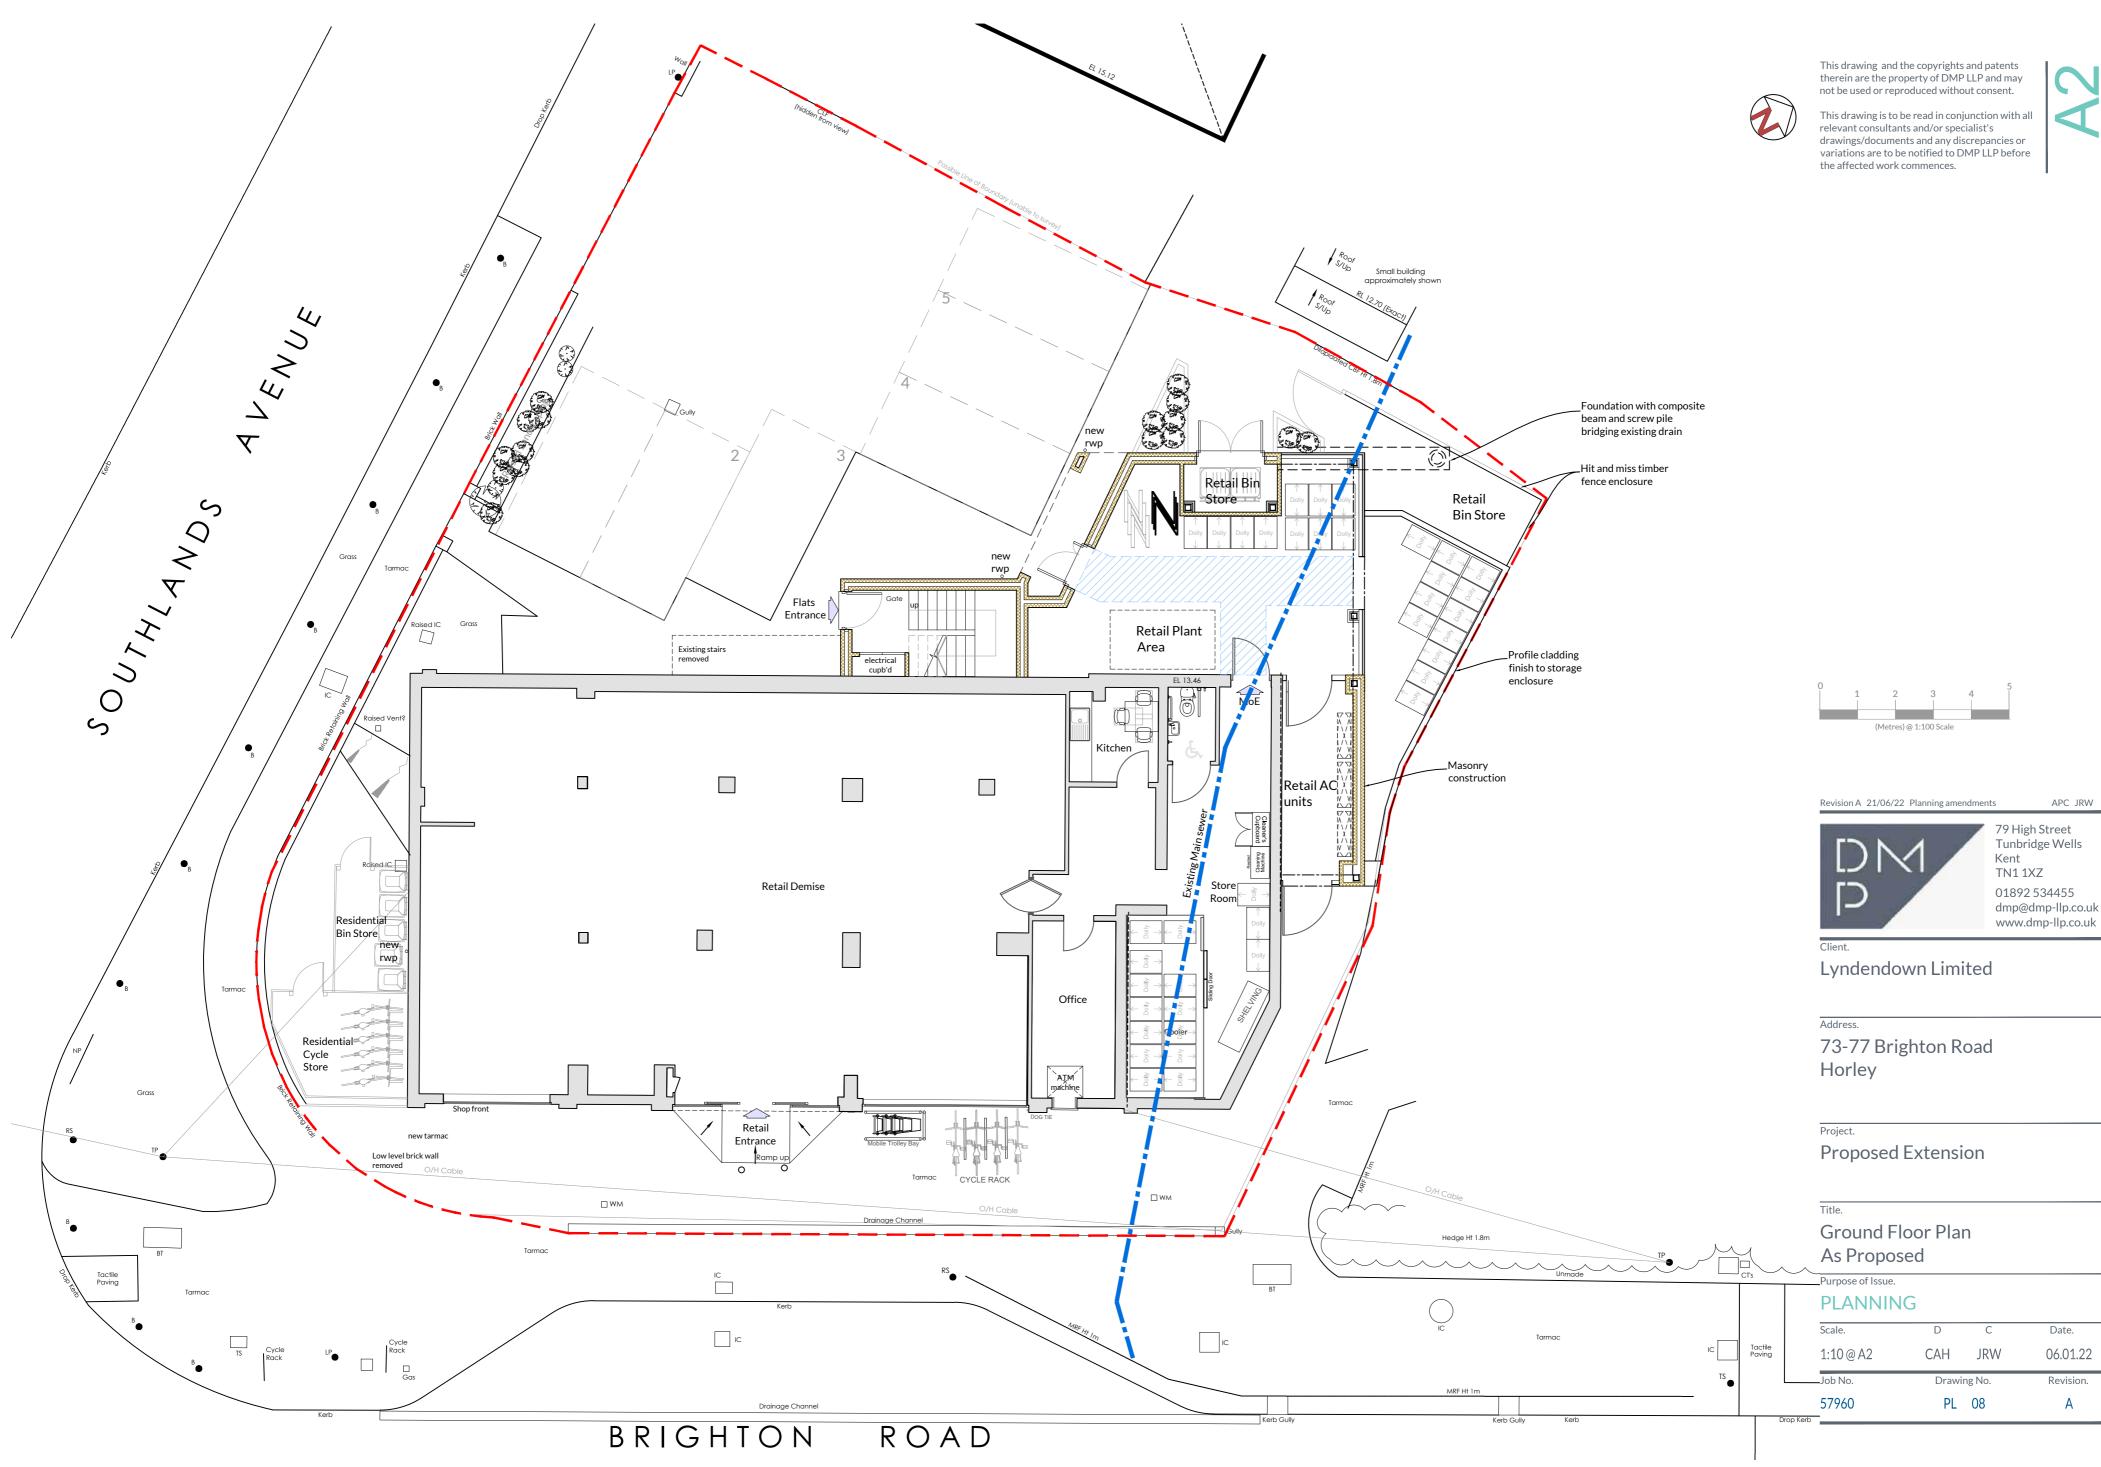

# 22/00336/F - 73 - 77 Brighton Road, Horley

Crown Copyright Reserved. Reigate and Banstead Borough Council. Scale 1:1,250 Licence No - 100019405-2018

This drawing is to be read in conjunction with all relevant consultants and/or specialist's drawings/documents and any discrepancies or variations are to be notified to DMP LLP before the affected work commences.

This drawing and the copyrights and patents therein are the property of DMP LLP and may not be used or reproduced without consent.

This drawing is to be read in conjunction with all relevant consultants and/or specialist's drawings/documents and any discrepancies or variations are to be notified to DMP LLP before the affected work commences.