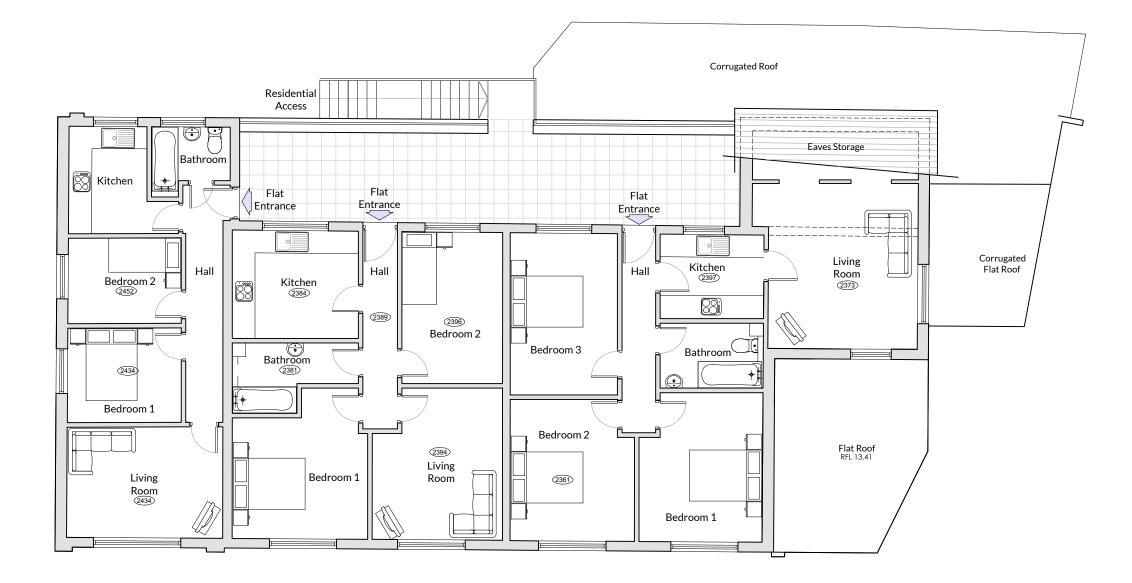

(Metres) @ 1:100 Scale

Revision

79 High Street Tunbridge Wells Kent TN1 1XZ 01892 534455 dmp@dmp-llp.co.uk www.dmp-llp.co.uk

<sup>Client.</sup> Lyndendown Limited

Address. 73-77 Brighton Road Horley RH6 7HL

Project. Proposed Extension

Title. First Floor Plan As Existing

Purpose of Issue. PLANNING

| Scale.   | D           | С   | Date.     |
|----------|-------------|-----|-----------|
| 1:100@A3 | CAH         | JRW | 06.01.22  |
| Job No.  | Drawing No. |     | Revision. |
| 56960    | PL 04       |     |           |